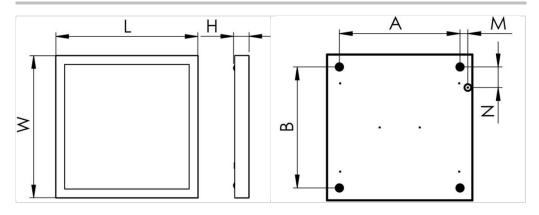

## 220-240V / 50-60Hz

| Power [W] | L [mm] | W [mm] | H [mm] | A [mm] | B [mm] | M [mm] | N [mm] | Weight [kg] |
|-----------|--------|--------|--------|--------|--------|--------|--------|-------------|
| 21        | 595    | 595    | 65     | 490    | 490    | 32     | 83     | 6,5         |
| 30        | 595    | 595    | 65     | 490    | 490    | 32     | 83     | 6,5         |
| 21        | 1195   | 295    | 65     | 1000   | 108    | 187,5  | 74,5   | 6,5         |
| 30        | 1195   | 295    | 65     | 1000   | 108    | 187,5  | 74,5   | 6,5         |